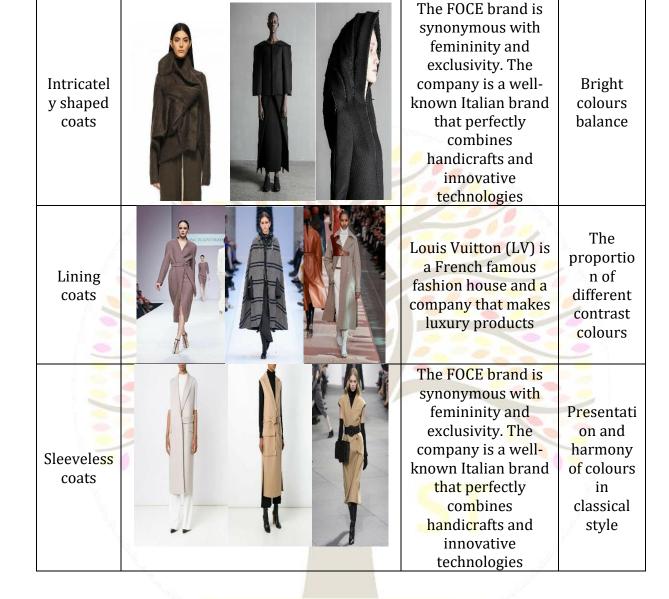

| Long coat              | Dolce & Gabbana<br>brand is Italian<br>famous brand house                                                                                                                                              | The<br>proportio<br>n of<br>contour<br>and<br>chromatic<br>colours |
|------------------------|--------------------------------------------------------------------------------------------------------------------------------------------------------------------------------------------------------|--------------------------------------------------------------------|
| short coat             | Louis Vuitton (LV) is<br>a French famous<br>fashion house and a<br>company that makes<br>luxury products                                                                                               | Using<br>bright<br>colours on<br>outwear                           |
| A<br>sheepskin<br>coat | The FOCE brand is<br>synonymous with<br>femininity and<br>exclusivity. The<br>company is a well-<br>known Italian brand<br>that perfectly<br>combines<br>handicrafts and<br>innovative<br>technologies | Combinati<br>on of<br>black,<br>grey and<br>blue                   |
| Thick<br>coats         | Dolce & Gabbana is<br>another Italian<br>fashion house                                                                                                                                                 | The<br>combinati<br>on of grey<br>and<br>brown                     |