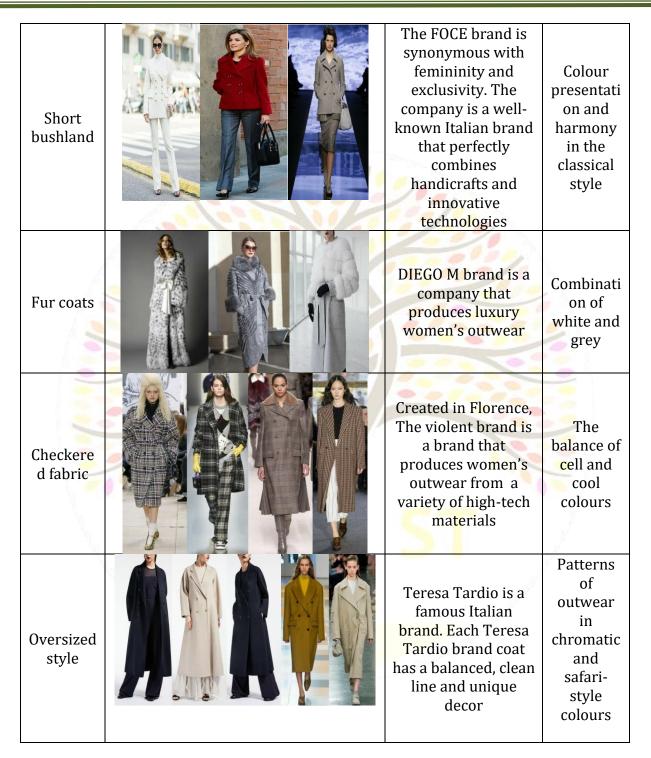

daily comfort. They have big sizes too. The most common and sold type of winter clothes in Uzbekistan [8-11]. The following table analyzes the classification of women's outwear:

| Name<br>Of cloth          | Appearance and silhouette | Type of brand                                                                                                                     | Colour<br>gamma                                              |
|---------------------------|---------------------------|-----------------------------------------------------------------------------------------------------------------------------------|--------------------------------------------------------------|
| Capes                     |                           | Italia's luxury<br>brand                                                                                                          | A<br>combinati<br>on<br>Of black,<br>grey and<br>blue        |
| Suede<br>coat             |                           | Chanel is a famous<br>French fashion<br>house that focuses<br>on high-end<br>women's clothing,<br>luxury goods and<br>accessories | The<br>combinati<br>on of grey<br>and<br>brown               |
| Two-<br>sided<br>coats    |                           | Louis Vuitton (LV) is<br>a French fashion<br>house and luxury<br>goods company                                                    | Combinati<br>on of light<br>colours                          |
| Two-<br>coloured<br>coats |                           | Dolce & Gabbana is<br>Italy famous brand                                                                                          | The<br>proportio<br>n of<br>different<br>contrast<br>colours |